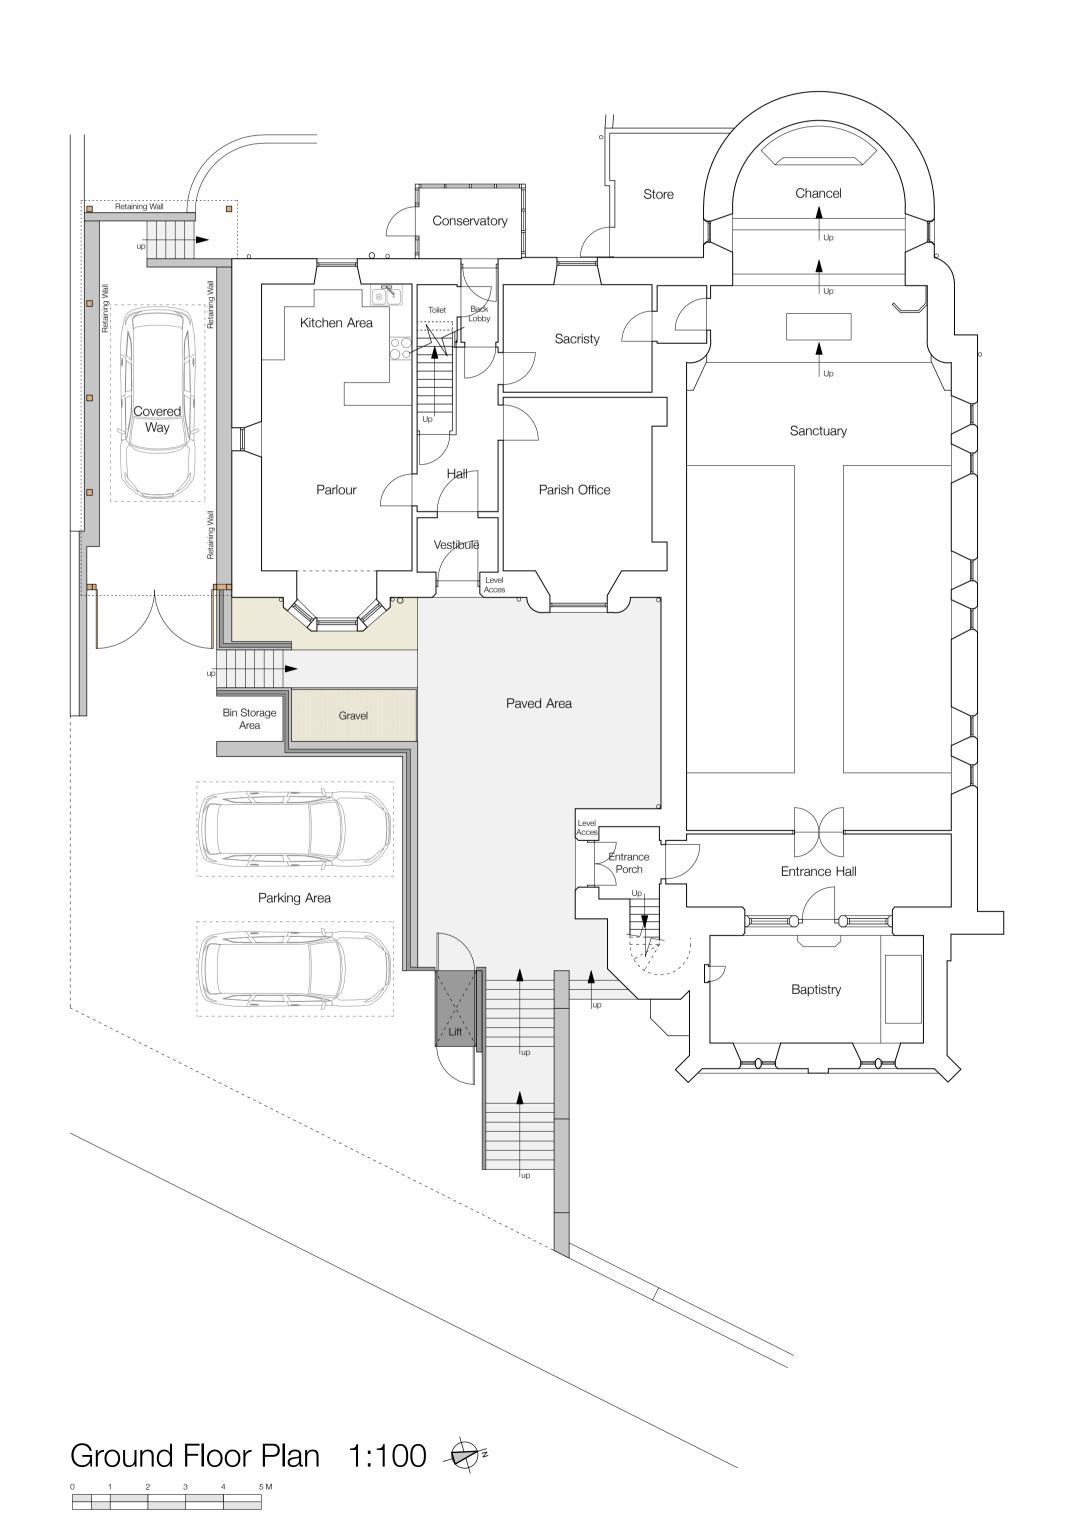

Our Lady of Mount Carmel Roman Catholic Church, Sandyhill Road, BANFF,

Proposed Disabled Access & Parking for

Father Rytel

content
Plans & Elevations

scales
1:100
drawn by size date
RG A1 06.09.21

ref **21027** 