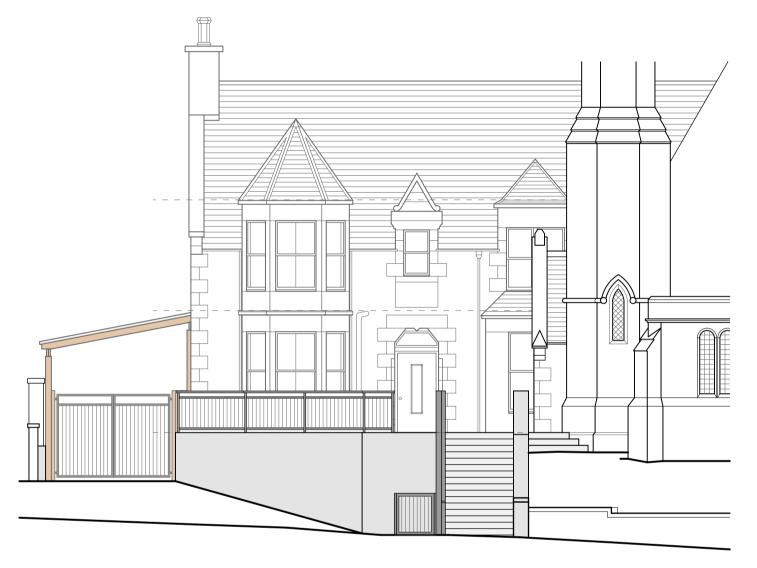

East Elevation 1:100



South Sectional Elevation 1:100

| Α  | Design Amendments Added | 04.10.21 | RG       |
|----|-------------------------|----------|----------|
| No | Revisions               | Date     | Initials |
|    |                         |          |          |

## MANTELL RITCHIE

Chartered Architects

27A High Street, BANFF,
AB45 1AN
Tel:- 01261 812267
Email:- admin@mantellritchie.co.uk
www.mantellritchie.com

www.manteimichie.com

Copyright of Mantell Ritchie , Chartered Architect.

Our Lady of Mount Carmel Roman Catholic Church, Sandyhill Road, BANFF,

Proposed Disabled Access & Parking for

Father Rytel

content
Plans & Elevations

scales
1:100
drawn by size date
RG A1 06.09.21

ref **21027** 

01A