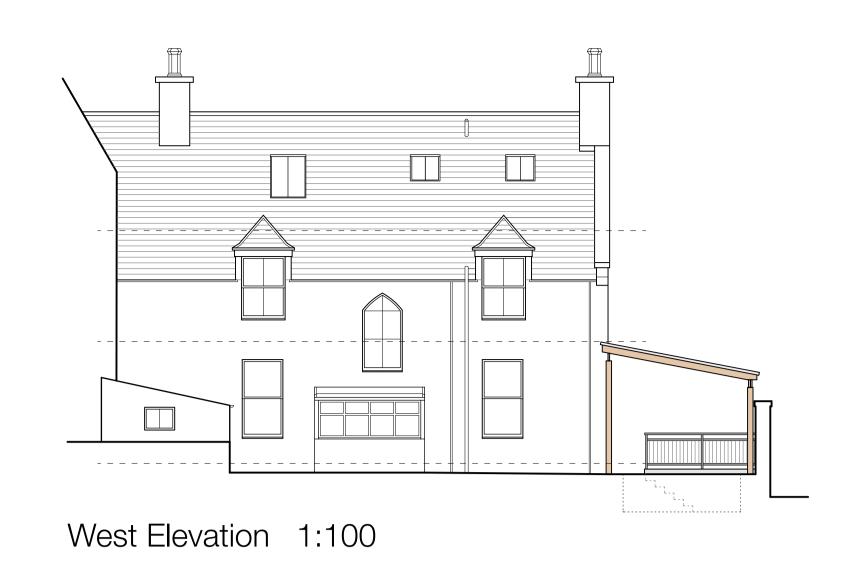

East Elevation 1:100



South Sectional Elevation 1:100

| Α  | Design Amendments Added | 04.10.21 | RG       |
|----|-------------------------|----------|----------|
| No | Revisions               | Date     | Initials |
|    |                         |          |          |

## MANTELL RITCHIE

Chartered Architects

27A High Street, BANFF,
AB45 1AN
Tel:- 01261 812267
Email:- admin@mantellritchie.co.uk
www.mantellritchie.com

www.manteimichie.com

Copyright of Mantell Ritchie , Chartered Architect.

Our Lady of Mount Carmel Roman Catholic Church, Sandyhill Road, BANFF,

Proposed Disabled Access & Parking for

Father Rytel

content
Plans & Elevations

scales
1:100
drawn by size date
RG A1 06.09.21

ref **21027** 

01A