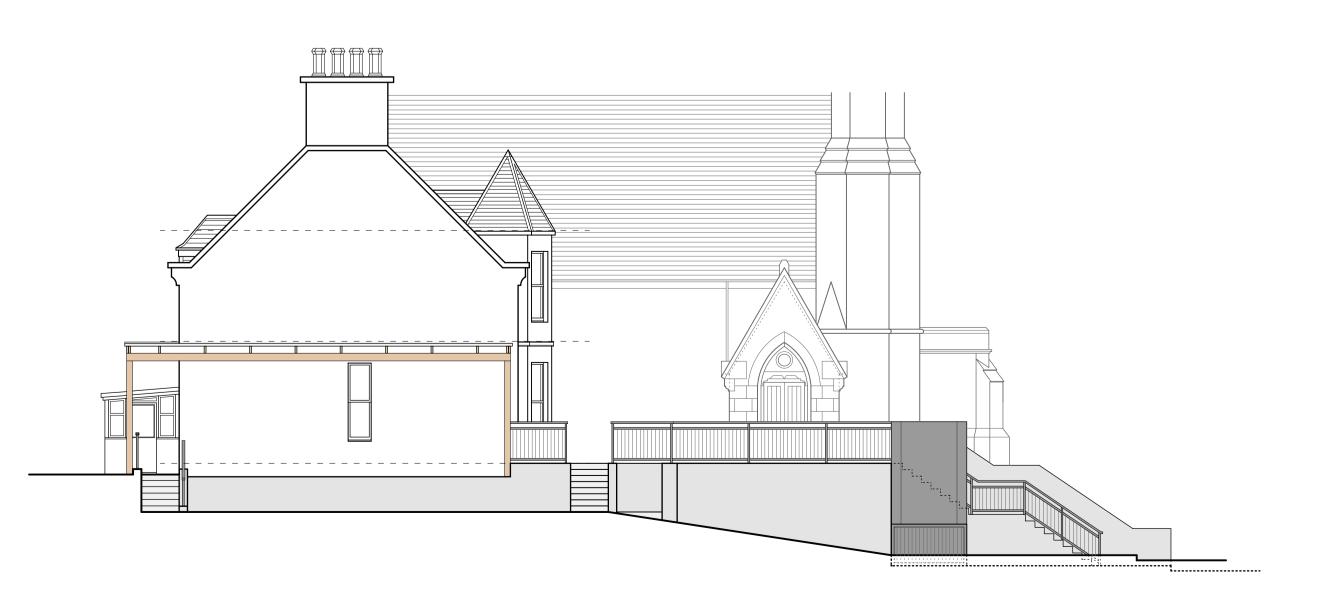

East Elevation 1:100

South Sectional Elevation 1:100

| Α  | Design Amendments Added | 04.10.21 | RG       |
|----|-------------------------|----------|----------|
| No | Revisions               | Date     | Initials |
|    |                         |          |          |

Our Lady of Mount Carmel Roman Catholic Church, Sandyhill Road, BANFF,

Proposed Disabled Access & Parking for

Father Rytel

content
Plans & Elevations

scales
1:100
drawn by size date
RG A1 06.09.21

ref **21027** 