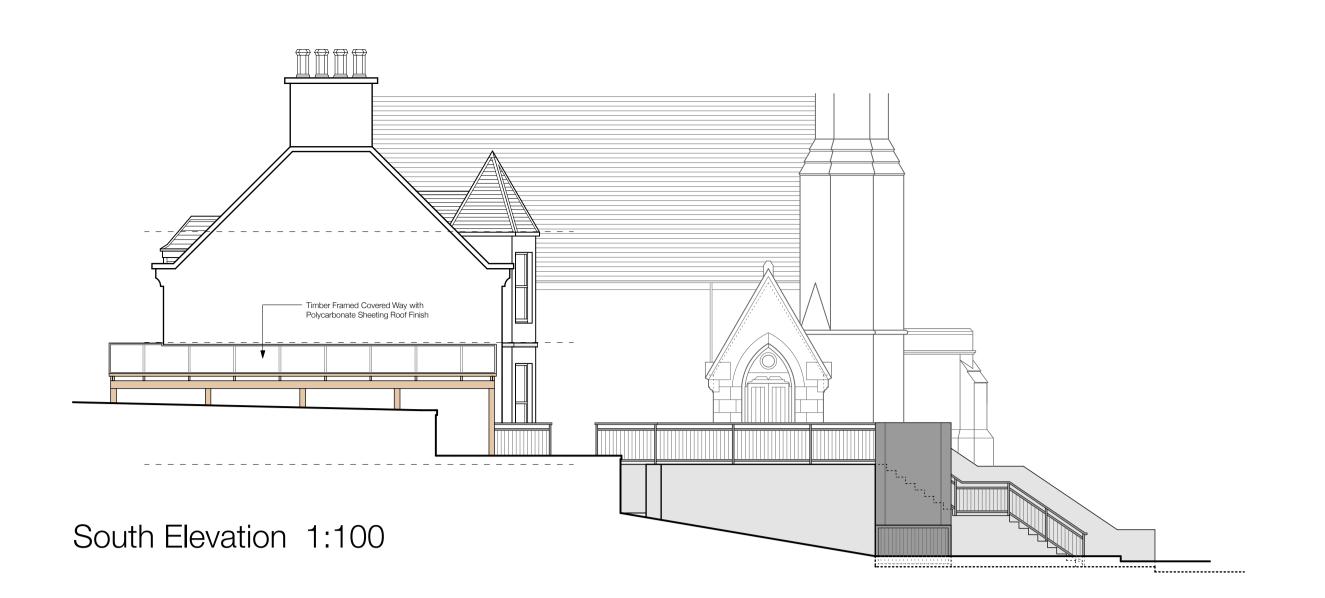

East Elevation 1:100



South Sectional Elevation 1:100

| Α  | Design Amendments Added | 04.10.21 | RG       |
|----|-------------------------|----------|----------|
| No | Revisions               | Date     | Initials |
|    |                         |          |          |

## MANTELL RITCHIE

Chartered Architects

27A High Street, BANFF,
AB45 1AN
Tel:- 01261 812267
Email:- admin@mantellritchie.co.uk
www.mantellritchie.com

www.manteimichie.com

Copyright of Mantell Ritchie , Chartered Architect.

Our Lady of Mount Carmel Roman Catholic Church, Sandyhill Road, BANFF,

Proposed Disabled Access & Parking for

Father Rytel

content
Plans & Elevations

scales
1:100
drawn by size date
RG A1 06.09.21

ref **21027** 

01A